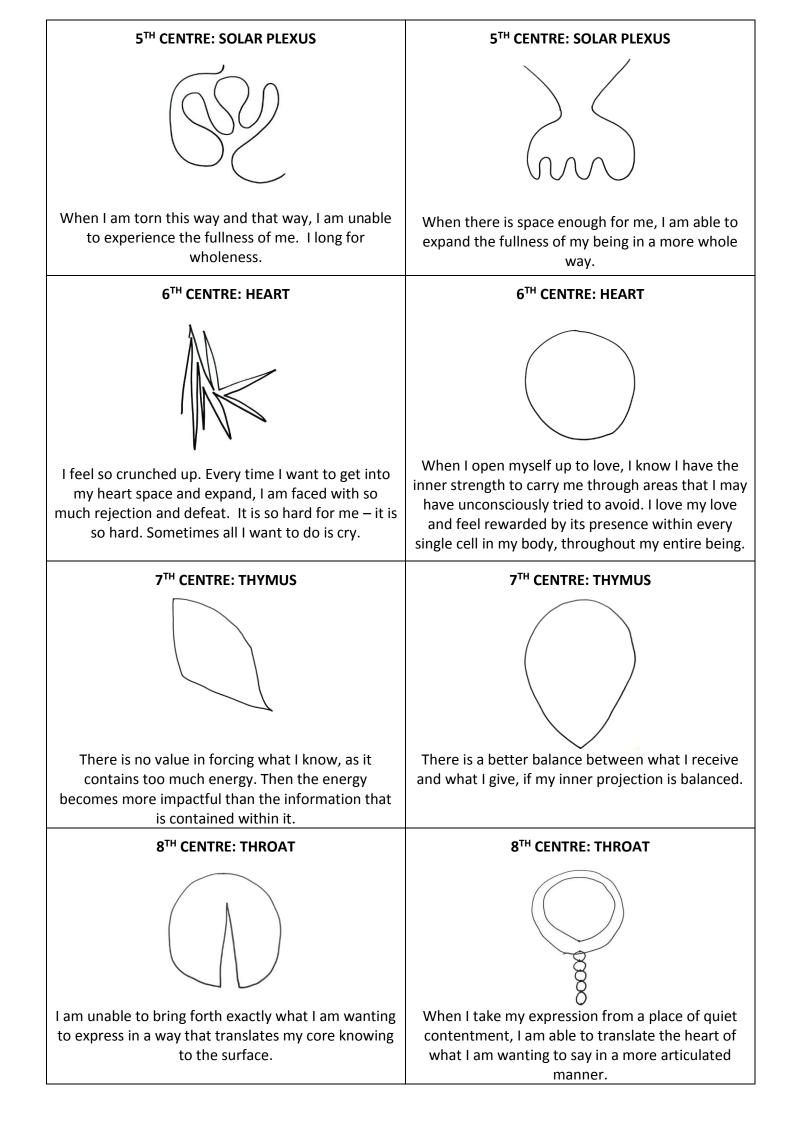

## CHANNELLED SYMBOLS AND MESSAGES

Below you will find two columns. In column to the **left side** you will find symbols and messages for each of the centres, up to the Crown Centre. The symbols and messages are channelled, drawn and written by Lucille White. It shoes the collective energetic resonance of the group for each centre in the 1<sup>st</sup> phase "Stress Phase".

The column to the **right side** these are channelled resonance symbols and messages, which Lucille has drawn post correction and group healing. It reveals the centres in a rebalanced state – **2<sup>nd</sup> phase, healing phase.** 

During each session Lucille downloads new light frequencies for each centre. These light frequencies gets translated into a script which is used to facilitate the group session. They are also embedded within the symbol, which is personalised for each group. Each groups frequencies will differ depending on the consciousness of the group.