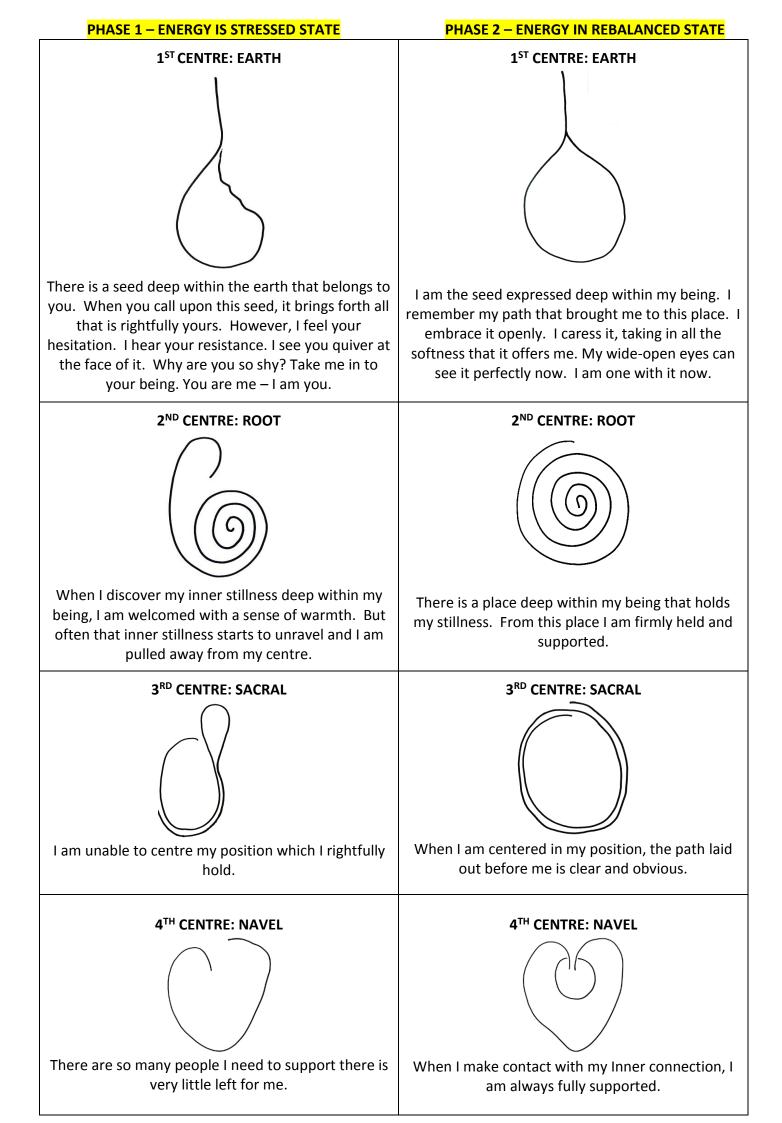

## CHANNELLED SYMBOLS AND MESSAGES

Below you will find two columns. In column to the **left side** you will find symbols and messages for each of the centres, up to the Crown Centre. The symbols and messages are channelled, drawn and written by Lucille White. It shoes the collective energetic resonance of the group for each centre in the 1<sup>st</sup> phase "Stress Phase".

The column to the **right side** these are channelled resonance symbols and messages, which Lucille has drawn post correction and group healing. It reveals the centres in a rebalanced state – **2<sup>nd</sup> phase, healing phase.** 

During each session Lucille downloads new light frequencies for each centre. These light frequencies gets translated into a script which is used to facilitate the group session. They are also embedded within the symbol, which is personalised for each group. Each groups frequencies will differ depending on the consciousness of the group.